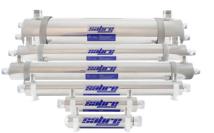

## SABRE UV SYSTEMS

## **Features & Information**

- The SPECTRUM SABRE UV Systems have a stainless steel reactor chamber and use high dosage lamps that are easy to use and install
- The easy to install systems include a reactor chamber, quartz sleeve(s), UV lamp(s), O-rings and power supply ballast or control box
- Systems have visual and audible indicators of operation
- Systems approved to be installed in accordance with Regulation 31 (4)(b)